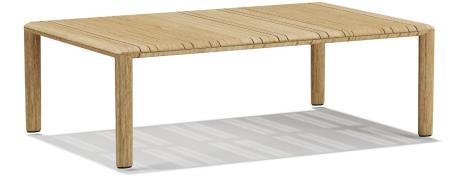

#### NOMAD COFFEE TABLE

#### **Dimensions:**

Width: 1200 mm / 47.3" Depth: 700 mm / 27.6" Height: 380 mm / 14.9"

#### **Product Description:**

- Nomad Coffee Table features a fully solid teak tabletop, frame, and legs.
- The tabletop has chamfered edges and consists of solid wood slabs across the width, providing a design feature that makes the product more suitable to various weather conditions.
- The product is finished with teak oil.