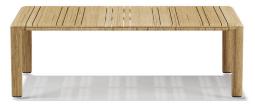

#### NOMAD COFFEE TABLE

#### **Dimensions:**

Width: 1200 mm / 47.3" Depth: 700 mm / 27.6" Height: 380 mm / 14.9"

#### **Product Description:**

- Nomad Coffee Table features a fully solid teak tabletop, frame, and legs.
- The tabletop has chamfered edges and consists of solid wood slabs across the width, providing a design feature that makes the product more suitable to various weather conditions.
- The product is finished with teak oil.