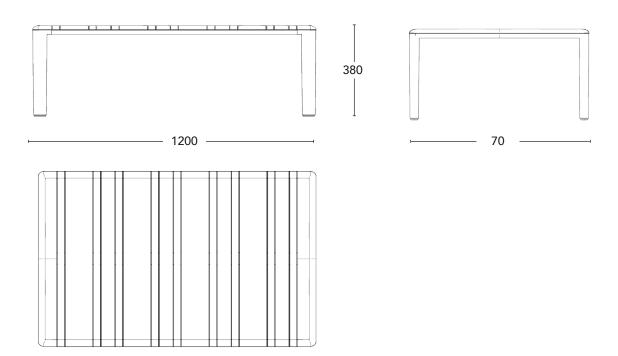

#### NOMAD COFFEE TABLE

#### **Dimensions:**

Width: 1200 mm / 47.3" Depth: 700 mm / 27.6" Height: 380 mm / 14.9"