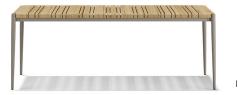

#### **Dimensions:**

```
Width: 1000 mm / 393.4"
Depth: 2000 mm / 787.1"
Height: 770 mm / 30.5"
```