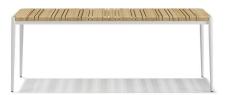

### VALUE PROPOSAL

"The Emma table presents a distinct design approach in outdoor furniture. The elegant combination of Teak, the most suitable wood type for all seasons in outdoor settings, with aluminum reflects a timeless design philosophy. The integration of the refined lines in the base structure with the Teak material on the tabletop is a result of craftsmanship mastery."

#### **Product Description:**

- The Emma Table features a solid teak tabletop, and a powder coated aluminum frame and legs.
- The materials and coatings are suitable for indoor and outdoor use