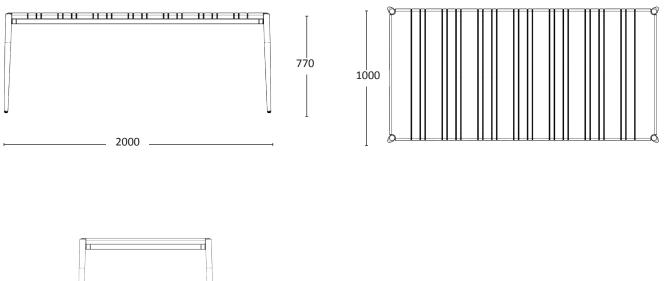

#### **Dimensions:**

```
Width: 1000 mm / 393.4"
Depth: 2000 mm / 787.1"
Height: 770 mm / 30.5"
```