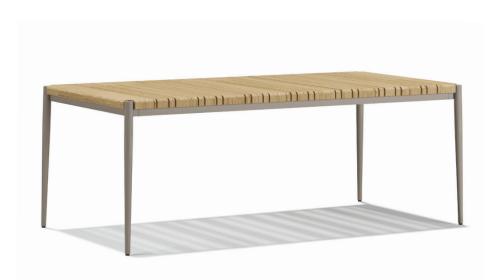

### VALUE PROPOSAL

"The Emma table presents a distinct design approach in outdoor furniture. The elegant combination of Teak, the most suitable wood type for all seasons in outdoor settings, with aluminum reflects a timeless design philosophy. The integration of the refined lines in the base structure with the Teak material on the tabletop is a result of craftsmanship mastery."

#### **Product Description:**

- The Emma Table features a solid teak tabletop, and a powder coated aluminum frame and legs.
- The materials and coatings are suitable for indoor and outdoor use