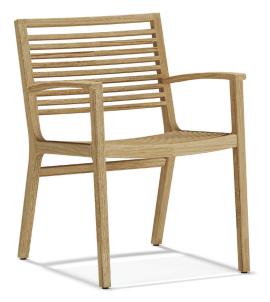

#### VALUE PROPOSAL

Hybrid Chair is one of the standout pieces in our collection, designed with a modern aesthetic. Its organic and gently curved structure is meticulously crafted with elegant details and balanced proportions. This chair is skillfully handmade from high-quality solid teak wood. The perfect harmony of comfort and aesthetics in this special design, along with impeccable craftsmanship details, makes the Hybrid Chair truly unique.

#### **Dimensions:**

Width: 570 mm / 22.7" Depth: 610 mm / 24.1" Height: 790 mm / 31.7" Seat Height: 440 mm / 17.1" Arm Height: 630 mm / 25"

#### **Product Description:**

Solid teak

• The materials and surface treatments are suitable for indoor and outdoor use.