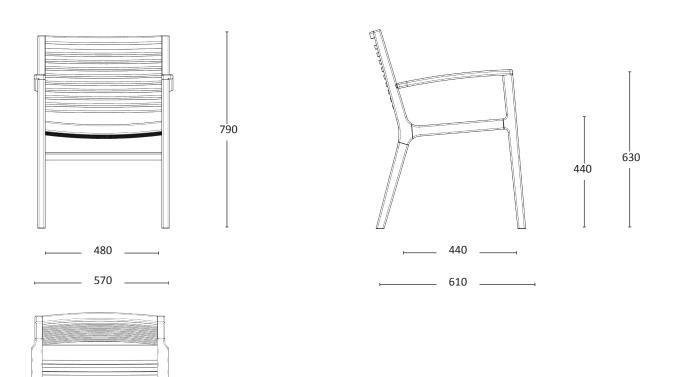

#### **Dimensions:**

Width: 570 mm / 22.7" Depth: 610 mm / 24.1" Height: 790 mm / 31.7" Seat Height: 440 mm / 17.1" Arm Height: 630 mm / 25"