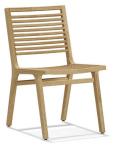

#### VALUE PROPOSAL

Hybrid Chair is one of the standout pieces in our collection, designed with a modern aesthetic. Its organic and gently curved structure is meticulously crafted with elegant details and balanced proportions. This chair is skillfully handmade from high-quality solid teak wood. The perfect harmony of comfort and aesthetics in this special design, along with impeccable craftsmanship details, makes the Hybrid Chair truly unique.

#### **HYBRID CHAIR SERIES**

#### **Dimensions:**

Width: 570 mm / 22.7" Depth: 610 mm / 24.1" Height: 790 mm / 31.7" Seat Height: 440 mm / 17.1" Arm Height: 630 mm / 25"