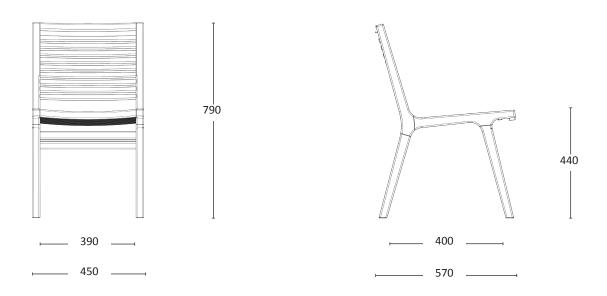

#### **Dimensions:**

Width: 570 mm / 22.7" Depth: 610 mm / 24.1" Height: 790 mm / 31.7" Seat Height: 440 mm / 17.1" Arm Height: 630 mm / 25"

#### **Dimensions:**

Width: 450 mm / 17.23" Depth: 570 mm / 22.7" Height: 790 mm / 31.7" Seat Height: 440 mm / 17.1"