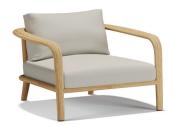

## **VALUE PROPOSAL**

The NOMAD Outdoor Set is a unique series of skillfully crafted premium teak wood products, prioritizing ergonomic design and comfort. Each product incorporates innovative details designed to enhance living spaces, and utilizes the high-quality materials to the fullest for long-term outdoor use. The geometric forms and bold curves in its design take these products beyond the traditional approach in outdoor furniture.

The NOMAD collection includes tables, coffee tables, and lounge chairs to create modern outdoor living spaces. These pieces engance spaces with their visual and innovative ergonomics. The supportive frame's geometry showcases the sophisticated balance between straight and curved lines, giving the Nomad seating set an aesthetically rich and eye-catching profile.

#### **NO MAD ARMCHAIR**

720

#### **Dimensions:**

Overall Width: 1000 mm / 39.4"
Overall Depth: 920 mm / 36.2"
Overall Height: 720 mm / 28.4"
Seat Width: 785 mm / 30.9"
Seat Depth: 835 mm / 32.9"
Seat Height: 450 mm / 17.8"
Arm Height: 590 mm / 23.3"

## **Product Description:**

- The Olefin fabric used in the Nomad seating set offers durability combined with comfort, ensuring maximum comfort during long sessions
- As a durable and aesthetically rich fabric option, Olefin encompasses all the sought-after material features of outdoor furniture.
- The Quik Dry foam technology stands out with its ability to dry and conduct the water through, swiftly drying up for use after damp or rainy weather conditions.
- The seating frame, armrests, and legs are made of hand crafted solid teak, and finished with teak oil for durability.