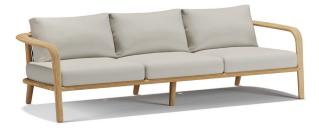

#### **NO MAD SOFA**

#### **Dimensions:**

Overall Width: 2400 mm / 94.5" Overall Depth: 920 mm / 36.2" Overall Height: 720 mm / 28.4" Seat Width: 2100 mm / 82.7" Seat Depth: 835 mm / 32.9" Seat Height: 450 mm / 17.8" Arm Height: 590 mm / 23.3"

## **Product Description:**

- The Olefin fabric used in the Nomad seating set offers durability combined with comfort, ensuring maximum comfort during long sessions.
- As a durable and aesthetically rich fabric option, Olefin encompasses all the sought-after material features of outdoor furniture.
- The Quik Dry foam technology stands out with its ability to dry and conduct the water through, swiftly drying up for use after damp or rainy weather conditions.
- The seating frame, armrests, and legs are made of hand crafted solid teak, and finished with teak oil for durability.