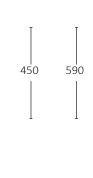

#### **NO MAD ARMCHAIR**

720

#### **Dimensions:**

Overall Width: 1000 mm / 39.4"
Overall Depth: 920 mm / 36.2"
Overall Height: 720 mm / 28.4"
Seat Width: 785 mm / 30.9"
Seat Depth: 835 mm / 32.9"
Seat Height: 450 mm / 17.8"
Arm Height: 590 mm / 23.3"