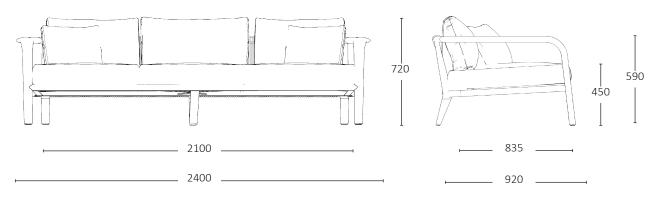

#### **TYPOLOGY**

#### **NO MAD SOFA**

#### **Dimensions:**

Overall Width: 2400 mm / 94.5" Overall Depth: 920 mm / 36.2" Overall Height: 720 mm / 28.4" Seat Width: 2100 mm / 82.7" Seat Depth: 835 mm / 32.9" Seat Height: 450 mm / 17.8" Arm Height: 590 mm / 23.3"