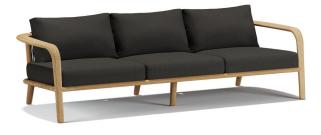

#### **NO MAD SOFA**

#### **Dimensions:**

Overall Width: 2400 mm / 94.5" Overall Depth: 920 mm / 36.2" Overall Height: 720 mm / 28.4" Seat Width: 2100 mm / 82.7" Seat Depth: 835 mm / 32.9" Seat Height: 450 mm / 17.8" Arm Height: 590 mm / 23.3"

## **Product Description:**

- The Olefin fabric used in the Nomad seating set offers durability combined with comfort, ensuring maximum comfort during long sessions.
- As a durable and aesthetically rich fabric option, Olefin encompasses all the sought-after material features of outdoor furniture.
- The Quik Dry foam technology stands out with its ability to dry and conduct the water through, swiftly drying up for use after damp or rainy weather conditions.
- The seating frame, armrests, and legs are made of hand crafted solid teak, and finished with teak oil for durability.