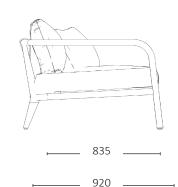

#### **NO MAD ARMCHAIR**

720

#### **Dimensions:**

Overall Width: 1000 mm / 39.4"
Overall Depth: 920 mm / 36.2"
Overall Height: 720 mm / 28.4"
Seat Width: 785 mm / 30.9"
Seat Depth: 835 mm / 32.9"
Seat Height: 450 mm / 17.8"
Arm Height: 590 mm / 23.3"