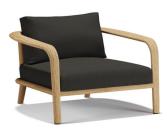

#### **NO MAD ARMCHAIR**

720

#### **Dimensions:**

Overall Width: 1000 mm / 39.4"
Overall Depth: 920 mm / 36.2"
Overall Height: 720 mm / 28.4"
Seat Width: 785 mm / 30.9"
Seat Depth: 835 mm / 32.9"
Seat Height: 450 mm / 17.8"
Arm Height: 590 mm / 23.3"

## **Product Description:**

- The Olefin fabric used in the Nomad seating set offers durability combined with comfort, ensuring maximum comfort during long sessions
- As a durable and aesthetically rich fabric option, Olefin encompasses all the sought-after material features of outdoor furniture.
- The Quik Dry foam technology stands out with its ability to dry and conduct the water through, swiftly drying up for use after damp or rainy weather conditions.
- The seating frame, armrests, and legs are made of hand crafted solid teak, and finished with teak oil for durability.