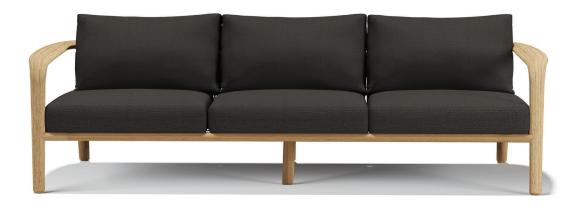

#### **NO MAD SOFA**

#### **Dimensions:**

Overall Width: 2400 mm / 94.5" Overall Depth: 920 mm / 36.2" Overall Height: 720 mm / 28.4" Seat Width: 2100 mm / 82.7" Seat Depth: 835 mm / 32.9" Seat Height: 450 mm / 17.8" Arm Height: 590 mm / 23.3"

## **Product Description:**

- The Olefin fabric used in the Nomad seating set offers durability combined with comfort, ensuring maximum comfort during long sessions.
- As a durable and aesthetically rich fabric option, Olefin encompasses all the sought-after material features of outdoor furniture.
- The Quik Dry foam technology stands out with its ability to dry and conduct the water through, swiftly drying up for use after damp or rainy weather conditions.
- The seating frame, armrests, and legs are made of hand crafted solid teak, and finished with teak oil for durability.