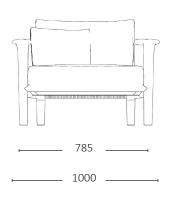

#### **NO MAD ARMCHAIR**

720

#### **Dimensions:**

Overall Width: 1000 mm / 39.4"
Overall Depth: 920 mm / 36.2"
Overall Height: 720 mm / 28.4"
Seat Width: 785 mm / 30.9"
Seat Depth: 835 mm / 32.9"
Seat Height: 450 mm / 17.8"
Arm Height: 590 mm / 23.3"