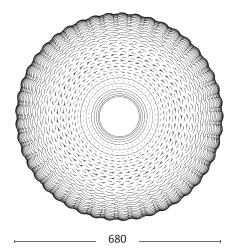

### **Dimensions:**

**Width:** 680 mm / 26.4" **Depth:** 680 mm / 26.4" **Height:** 470 mm / 18.1"