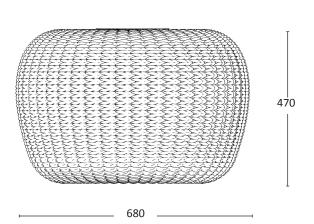

### **Dimensions:**

**Width:** 680 mm / 26.4" **Depth:** 680 mm / 26.4" **Height:** 470 mm / 18.1"