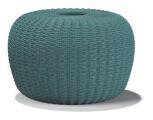

#### **VALUE PROPOSAL**

Dante Pouf is a versatile product that can easily adapt to any living space. It combines the comfort and lightness of indoor areas with durability features against outdoor weather conditions. With its geometric design and the Quick Dry feature provided by the sponge, the Dante Pouf offers a ready and comfortable use in your living spaces at any time. It is an ideal choice for relaxation, play, or conversation areas.

# **Product Description:**

 Dante Pouf features a woven rope layer over a quick dry foam body.
 The materials and surface treatments are suitable for indoor and outdoor use. :koleksiγon