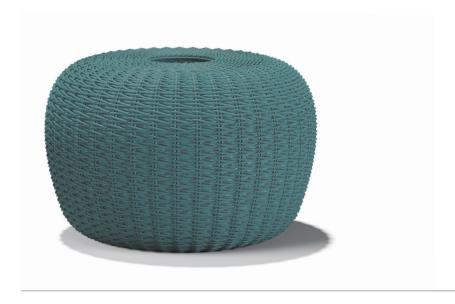

# DANTE

Designed by ATELIER XTERIER

#### **VALUE PROPOSAL**

Dante Pouf is a versatile product that can easily adapt to any living space. It combines the comfort and lightness of indoor areas with durability features against outdoor weather conditions. With its geometric design and the Quick Dry feature provided by the sponge, the Dante Pouf offers a ready and comfortable use in your living spaces at any time. It is an ideal choice for relaxation, play, or conversation areas.

### **Dimensions:**

**Width:** 680 mm / 26.4" **Depth:** 680 mm / 26.4" **Height:** 470 mm / 18.1"

# **Product Description:**

 Dante Pouf features a woven rope layer over a quick dry foam body.
 The materials and surface treatments are suitable for indoor and outdoor use. :koleksiγon