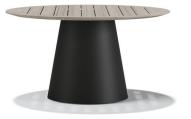

#### Tabletop: Solid teak or solid mahogany Base: Powder-coated aluminum

\*Color and material preference cannot be made other than product images.

IE BLACK RALL 9017 SANDY NC40845

SANDY NC72075

TEAK

#### **Product Description:**

- Rotunda tables feature solid teak or mahogany tabletops with a powder-coated aluminum base.
- The materials and surface treatments are suitable for indoor and outdoor use.