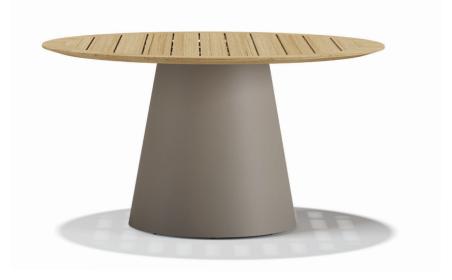

#### VALUE PROPOSAL

The Rotunda Table reflects a modern and minimalist aesthetic. The table's organic, gently curved lines and teak solid top create a work of simplicity with finely tuned proportions. Presented with a circular and geometric silhouette resulting from the combination of modern and industrial materials, the table stands out with its sculptural structure inspired by Roman architecture.

#### Tabletop: Solid teak or solid mahogany Base: Powder-coated aluminum

\*Color and material preference cannot be made other than product images.

IE BLACK RALL 9017 SANDY NC40845

SANDY NC72075

TEAK

#### **Product Description:**

- Rotunda tables feature solid teak or mahogany tabletops with a powder-coated aluminum base.
- The materials and surface treatments are suitable for indoor and outdoor use.