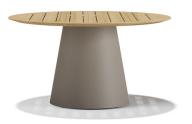

#### VALUE PROPOSAL

The Rotunda Table reflects a modern and minimalist aesthetic. The table's organic, gently curved lines and teak solid top create a work of simplicity with finely tuned proportions. Presented with a circular and geometric silhouette resulting from the combination of modern and industrial materials, the table stands out with its sculptural structure inspired by Roman architecture.

#### Tabletop: Solid teak or solid mahogany Base: Powder-coated aluminum

\*Color and material preference cannot be made other than product images.

IE BLACK RALL 9017 SANDY NC40845

SANDY NC72075

TEAK

#### **Product Description:**

- Rotunda tables feature solid teak or mahogany tabletops with a powder-coated aluminum base.
- The materials and surface treatments are suitable for indoor and outdoor use.