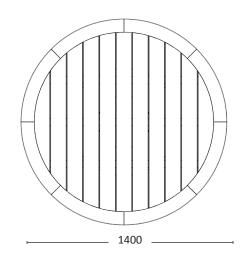

#### **Dimensions:**

#### **Product Description:**

- Rotunda tables feature solid teak or mahogany tabletops with a powder-coated aluminum base.
- The materials and surface treatments are suitable for indoor and outdoor use.