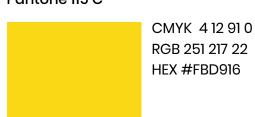

document design sections, should be followed under the supervision of a graphic designer.

Koleksiyon logotype displays the horizontal combination of positive and negative spaces of the letters in its name.

"Koleksiyon" logo on its own is an indicative and integral sign of Koleksiyon Furniture, Inc. Therefore, the text "Koleksiyon Furniture, Inc." is written separately from the logo, with the typeface of Koleksiyon's corporate identity.

The guidelines for the relationship between the logo and other design elements are set in the Corporate Identity Manual. The logotype should only be copied in accordance with the rules laid out in the Manual or under the supervision of a graphic designer.

# KOLEKSIYON

#### Pantone 5395 C



CMYK 100 78 49 59 RGB 13 38 56 HEX #00263A

## Pantone 115 C



## Pantone 432 C



Horizontal Use



Vertical Use



## Social Media Avatars





#### Dark colored tissue



%60



%60

color logo, reversed (white)



White background



Light colored tissue



Dark-colored ground



Dark colored tissue



The logo cannot be placed on a photograph



The logo's proportions cannot be changed.

The logo cannot be cropped



The logo cannot be framed



The logo cannot be positioned diagonally





When the logo is 4 cm or mode in width, there should be a 2X space below in the right hand side of the logo. When the logo is 4 cm or less in width, this number should be 1X. The dimension of X is equal to the height of the letter "N" in the logo.

#### Lemon Milk Pro Thin

ABCÇDEFGĞHİJKLMNOÖPRSŞTUÜVYZ abcçdefgğhijklmnoöprsştuüvyz 0123456789 !(@\$%^&\*()-=@®