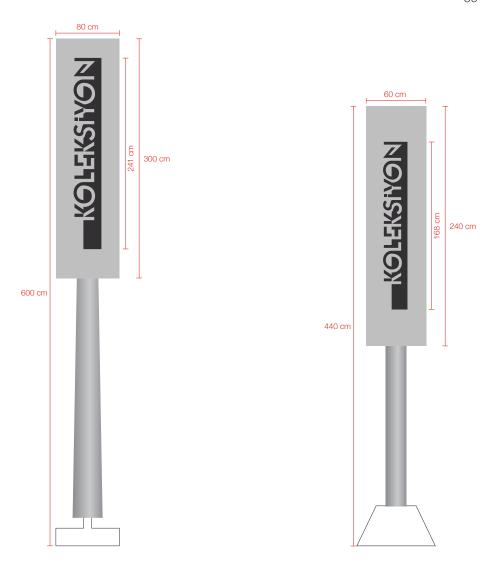

## Specifications

Decoupage with laser and LED illuminated from inside, logo and stripes on 3mm diffused plexiglas surface (white RAL9016 matte), (daylight color: daylight should be spread homogenously)