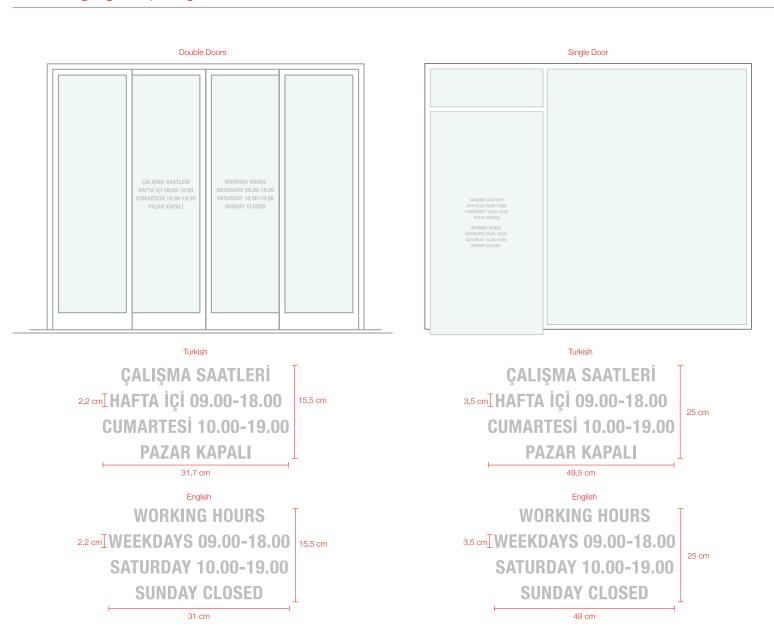

KSIYON 250 cm 100 cm

## Swallowtail Flag 1 Dimensions

100 cm X 2X cm

When he swallowtail flag is 100 cm in width, our logo could be 65 cm. It should be justified from right and left corners and should be aligned by leaving 2X space from below side. These dimensions could be used as an example for flags with varying width.

## Swallowtail Flag 2 Dimensions

100 cm X 250 cm

In a 100 X 250 cm swallowtail flag, our logo could be 130 cm and vertical.





## Dimensions

80 cm X 200 cm

Roll-up designs are shown in 2 versions: one being with an image and one with the logo.

Görselli



## Specifications

Decoupage with laser and LED illuminated from inside, logo and stripes on 3mm diffused plexiglas surface (white RAL9016 matte), (daylight color: daylight should be spread homogenously)







#### Font

Helvetica Neue Condensed Bold

#### Color

%30 Black

In-store signage should be decal sticker.