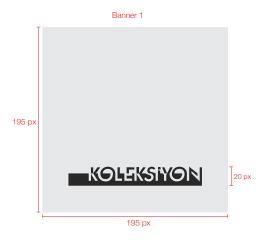

#### Banner 1

Dimensions 195 x 195 px

In banner designs up to 250 x 250 px, the logo height should be 20 px. The logo should be horizontally centered. The margin below the logo should be the same size as the margin on the right hand side of the logo.