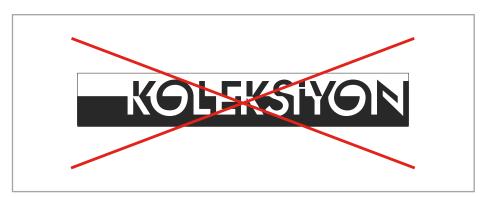

The logo cannot be placed on a photograph

The logo's proportions cannot be changed.

The logo cannot be cropped

The logo cannot be framed

The logo cannot be positioned diagonally

When the logo is 4 cm or mode in width, there should be a 2X space below in the right hand side of the logo. When the logo is 4 cm or less in width, this number should be 1X. The dimension of X is equal to the height of the letter "N" in the logo.