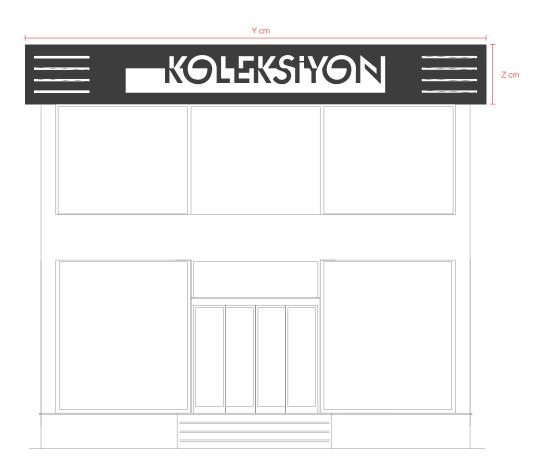

## Specifications

Decoupage with laser and LED illuminated from inside, logo and stripes on 3mm diffused plexiglas surface (white RAL9016 matte), (daylight color: daylight should be spread homogenously)

#### Color

%30 Black

In-store signage should be decal sticker.