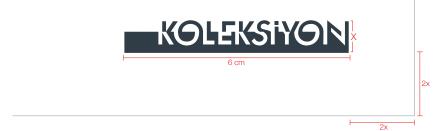

The logo cannot be placed on a photograph

The logo's proportions cannot be changed.

The logo cannot be cropped

The logo cannot be framed

The logo cannot be positioned diagonally

When the logo is 4 cm or mode in width, there should be a 2X space below in the right hand side of the logo. When the logo is 4 cm or less in width, this number should be 1X. The dimension of X is equal to the height of the letter "N" in the logo.