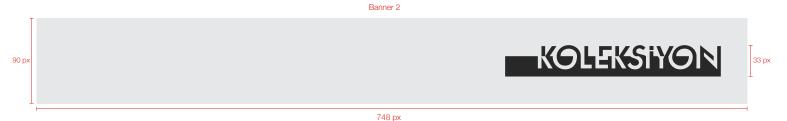

#### Banner 2

Dimensions 90 x 748 px

In horizontal banners, the logo height should be 33 px. The logo should be vertically centered. The margin above the logo should be the same size as the margin on the right hand side of the logo.