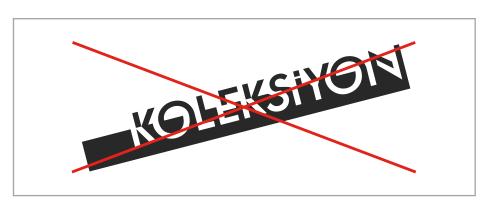

The logo cannot be placed on a photograph

The logo's proportions cannot be changed.

The logo cannot be cropped

The logo cannot be framed

The logo cannot be positioned diagonally

When the logo is 4 cm or mode in width, there should be a 2X space below in the right hand side of the logo. When the logo is 4 cm or less in width, this number should be 1X. The dimension of X is equal to the height of the letter "N" in the logo.