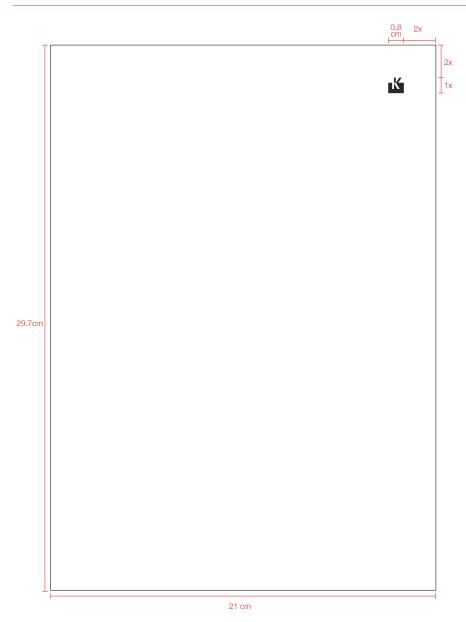

The logo cannot be placed on a photograph

The logo's proportions cannot be changed.

The logo cannot be cropped

The logo cannot be framed

The logo cannot be positioned diagonally

When the logo is 4 cm or mode in width, there should be a 2X space below in the right hand side of the logo. When the logo is 4 cm or less in width, this number should be 1X. The dimension of X is equal to the height of the letter "N" in the logo.

# Lemon Milk Pro Light

ABCÇDEFGĞHIİJKLMNOÖPRSŞTUÜVYZ abcçdefgğhijklmnoöprsştuüvyz 0123456789 !@\$%^&\*()-=©®?

Dimensions

21cm X 29.7 cm (A4)

Paper

110 gr. high-grade paper

5 cm