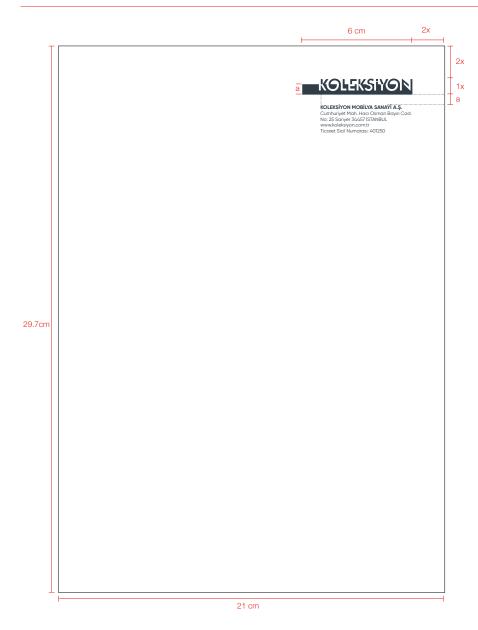

The logo cannot be placed on a photograph

The logo's proportions cannot be changed.

The logo cannot be cropped

The logo cannot be framed

The logo cannot be positioned diagonally

When the logo is 4 cm or mode in width, there should be a 2X space below in the right hand side of the logo. When the logo is 4 cm or less in width, this number should be 1X. The dimension of X is equal to the height of the letter "N" in the logo.

# Lemon Milk Pro Light

ABCÇDEFGĞHIİJKLMNOÖPRSŞTUÜVYZ abcçdefgğhijklmnoöprsştuüvyz 0123456789 !@\$%^&\*()-=©®?

Dimensions

21cm X 29.7 cm (A4)

Paper

110 gr. high-grade paper

5 cm

## Ezel Akıntürk

Pazarlama Müdürü / Marketing Manager

- Cumhuriyet Mah. Hacı Osman Bayırı Cad. No: 25 Sarıyer / İstanbul

8 cm

English

İstanbul / New York / Paris / Londra / Düsseldorf / Dubai / Singapur / Sidney