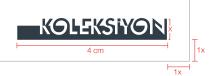

The logo cannot be placed on a photograph

The logo's proportions cannot be changed.

The logo cannot be cropped

The logo cannot be framed

The logo cannot be positioned diagonally

When the logo is 4 cm or mode in width, there should be a 2X space below in the right hand side of the logo. When the logo is 4 cm or less in width, this number should be 1X. The dimension of X is equal to the height of the letter "N" in the logo.