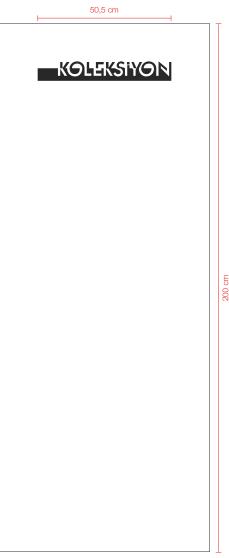

## Dimensions

80 cm X 200 cm

Roll-up designs are shown in 2 versions: one being with an image and one with the logo.

Görselli