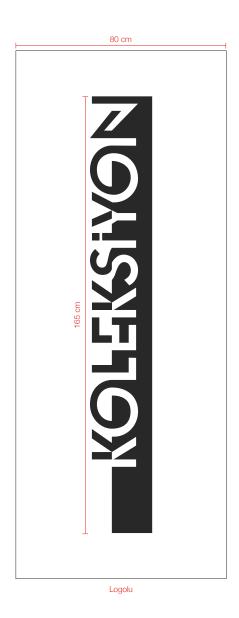

## Dimensions

80 cm X 200 cm

Roll-up designs are shown in 2 versions: one being with an image and one with the logo.

Görselli