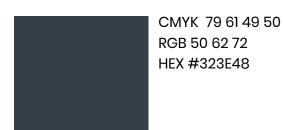

tions, should be followed under the supervision of a graphic designer.

Koleksiyon logotype displays the horizontal combination of positive and negative spaces of the letters in its name.

"Koleksiyon" logo on its own is an indicative and integral sign of Koleksiyon Furniture, Inc. Therefore, the text "Koleksiyon Furniture, Inc." is written separately from the logo, with the typeface of Koleksiyon's corporate identity.

The guidelines for the relationship between the logo and other design elements are set in the Corporate Identity Manual. The logotype should only be copied in accordance with the rules laid out in the Manual or under the supervision of a graphic designer.

# KOLEKSIYON

#### Pantone 5395 C



CMYK 100 78 49 59 RGB 13 38 56 HEX #00263A

## Pantone 115 C



## Pantone 432 C



Horizontal Use



Vertical Use



## Social Media Avatars





#### Dark colored tissue



%60



%60

color logo, reversed (white)



White background



Light colored tissue



Dark-colored ground



Dark colored tissue



The logo cannot be placed on a photograph



The logo's proportions cannot be changed.

The logo cannot be cropped



The logo cannot be framed



The logo cannot be positioned diagonally





When the logo is 4 cm or mode in width, there should be a 2X space below in the right hand side of the logo. When the logo is 4 cm or less in width, this number should be 1X. The dimension of X is equal to the height of the letter "N" in the logo.

#### Lemon Milk Pro Thin

ABCÇDEFGĞHİJKLMNOÖPRSŞTUÜVYZ abcçdefgğhijklmnoöprsştuüvyz 0123456789 !(@\$%^&\*()-=@®?

# Lemon Milk Pro