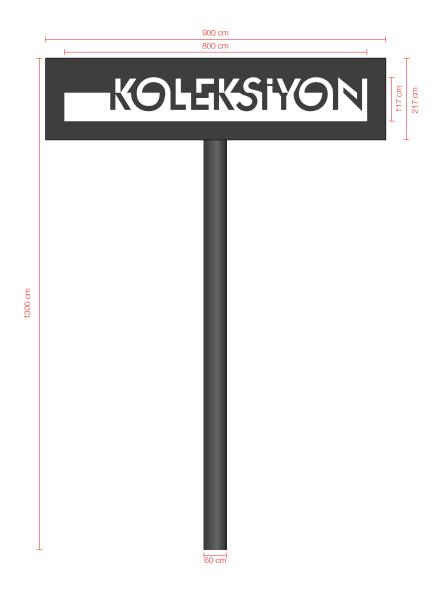

## Specifications

Decoupage with laser and LED illuminated from inside, logo and stripes on 3mm diffused plexiglas surface (white RAL9016 matte), (daylight color: daylight should be spread homogenously)