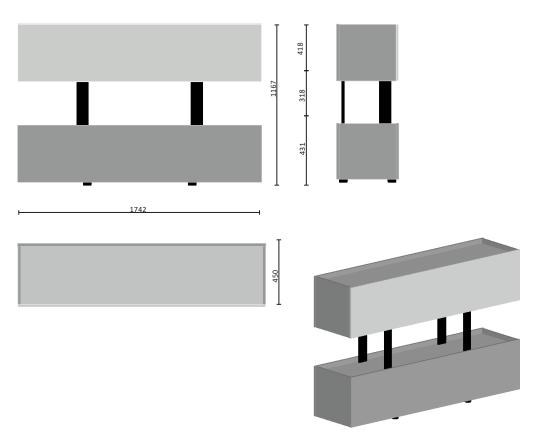

# **RARUM EXC S2 1C1K**

# **Dimensions:**

Overall Width: 1742 mm / 68.6" Overall Depth: 450 mm / 17.7" Overall Height: 1167 mm / 47"

# **Product Description:**

The horizontal shelf tops are lacquered MDF.

The side panels, drawing doors, and inner compartment dividers can be ordered in veneered or lacquered MDF.

The metal structures between the upper and lower compartments are powder coated extruded aluminum.

The bottom compartment features a full-extension drawer, while the top compartment has a drop down drawer front.

The base consists of adjustable leveler glides to adapt to varying floor levels.

;koleksiyon