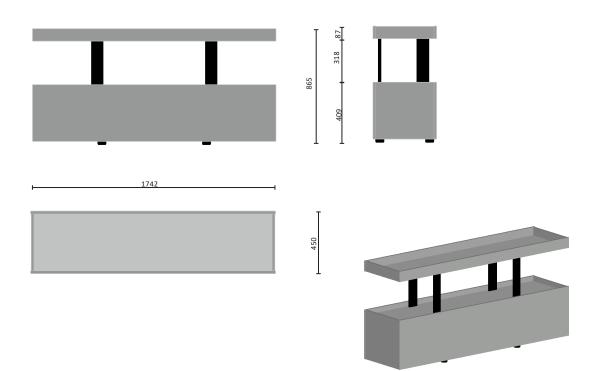

# **RARUM EXC S2 1C1R**

# Dimensions:

Overall Width: 1742 mm / 68.6"
Overall Depth: 450 mm / 17.7"
Overall Height: 865 mm / 34"

# **Product Description:**

The horizontal shelf tops are lacquered MDF.

The side panels, drawing doors, and inner compartment dividers can be ordered in veneered or lacquered MDF.

The metal structures between the upper and lower compartments are powder coated extruded aluminum.

The bottom compartment features a full-extension drawer.

The base consists of adjustable leveler glides to adapt to varying floor levels.