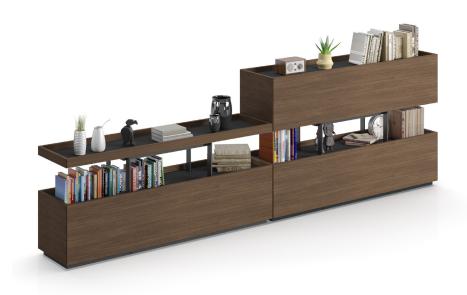

# **VALUE PROPOSAL**

Rarum is an elevated storage unit that may be used in front of a wall or as a room partition while deepening the space perception of a room. Alongside of providing ample drawers and racks, the space between the storage compartments create an additional display area that enriches the ambiance of any environment.

# **Product Description:**

The horizontal shelf tops are lacquered MDF.

The side panels, drawing doors, and inner compartment dividers can be ordered in veneered or lacquered MDF.

The metal structures between the upper and lower compartments are powder coated extruded aluminum.

The bottom compartment features a full-extension drawer.

The base consists of adjustable leveler glides to adapt to varying floor levels.