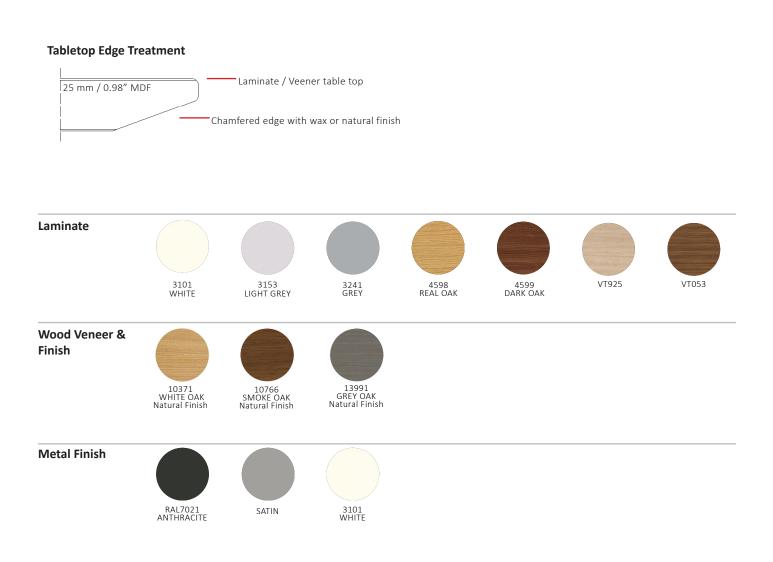

# **COLORS & MATERIALS**

Table Top:Selected laminates or selected veneers on 25mm MDFLegs:Powder coated sheet metalGlides:Black plastic glides

#### Product Description:

The Ray Coffee table comes with veneer and laminate options for the tabletop. The veneered tabletop has polished exposed MDF edges, while the laminate tabletop features waxed exposed MDF edges.

The legs are powder coated sheet metal, and come with black plastic glides.

ñ

5.65 kg 12.46 lbs

1 pcs 0.039 m<sup>3</sup> 1.37 cbft<sup>3</sup>