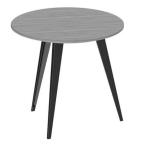

#### **RAY COFFEE TABLE SERIES**

#### Product Description:

The Ray Coffee table comes with veneer and laminate options for the tabletop. The veneered tabletop has polished exposed MDF edges, while the laminate tabletop features waxed exposed MDF edges.

The legs are powder coated sheet metal, and come with black plastic glides.

ñ

5.65 kg 12.46 lbs

1 pcs 0.039 m<sup>3</sup> 1.37 cbft<sup>3</sup>