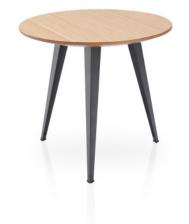

#### **RAY COFFEE TABLE SERIES**

#### Product Description:

The Ray Coffee table comes with veneer and laminate options for the tabletop. The veneered tabletop has polished exposed MDF edges, while the laminate tabletop features waxed exposed MDF edges.

The legs are powder coated sheet metal, and come with black plastic glides.

ñ

5.65 kg 12.46 lbs

1 pcs 0.039 m<sup>3</sup> 1.37 cbft<sup>3</sup>